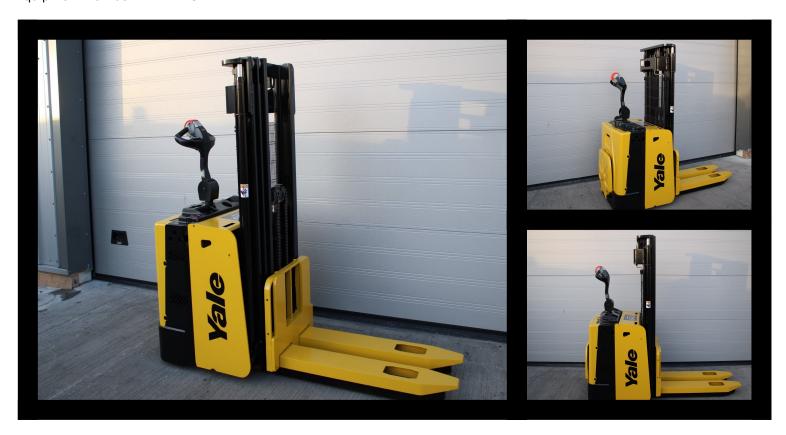

## YALE MS15XI Stacker Truck

Equipment Number: 17WE113

| Make/Model | Yale     | Year of Manufacture | 2017 |
|------------|----------|---------------------|------|
| Capacity   | 1500     | Lift Height         | 4028 |
| Fuel Type  | Electric | Hours Worked        | 77   |

## Total Price: £7500.00+ VAT

The Yale MS15XL is a robust electric pedestrian stacker designed for efficient and reliable materials handling in warehouses and industrial environments.

All equipment goes through a thorough inspection by our expert engineers ensuring the equipment is in perfect condition. All equipment comes with a 6 month warranty.