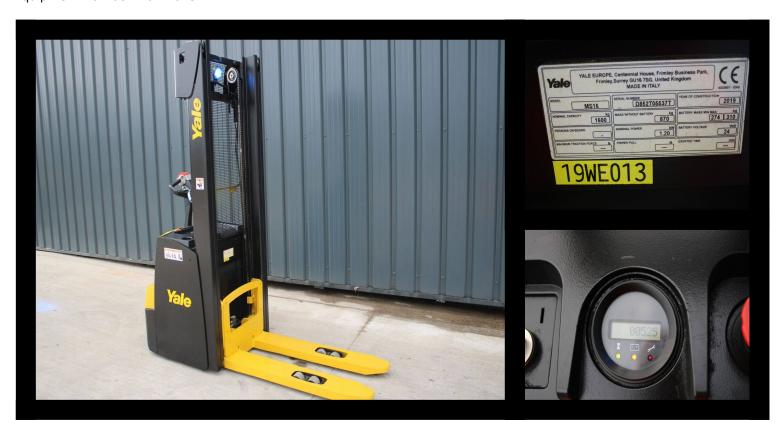

## YALE MS16 Electric Stacker Truck

Equipment Number: 19WE013

| Make/Model | Yale     | Year of Manufacture | 2019 |
|------------|----------|---------------------|------|
| Capacity   | 1600     | Lift Height         | 3340 |
| Fuel Type  | Electric | Hours Worked        | 525  |

## Total Price: £5250+ VAT

The Yale MS16 is a robust electric pedestrian stacker designed for efficient and reliable materials handling in warehouses and industrial environments.

All equipment goes through a thorough inspection by our expert engineers ensuring the equipment is in perfect condition. All equipment comes with a 6 month warranty.