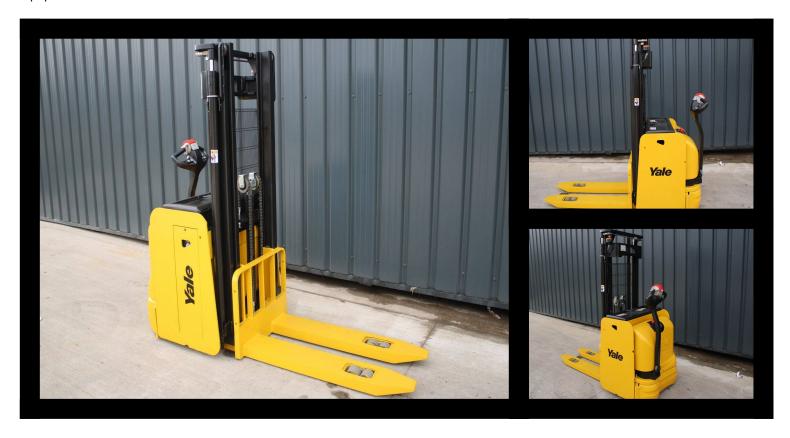

## YALE MS14IL Electric Stacker Truck

Equipment Number: 15WE851

| Make/Model | Yale     | Year of Manufacture | 2015 |
|------------|----------|---------------------|------|
| Capacity   | 1400     | Lift Height         | 2603 |
| Fuel Type  | Electric | Hours Worked        | 1820 |

## Total Price: £4750+ VAT

The Yale MS14IL is a robust electric pedestrian stacker designed for efficient and reliable materials handling in warehouses and industrial environments.

All equipment goes through a thorough inspection by our expert engineers ensuring the equipment is in perfect condition. All equipment comes with a 6 month warranty.