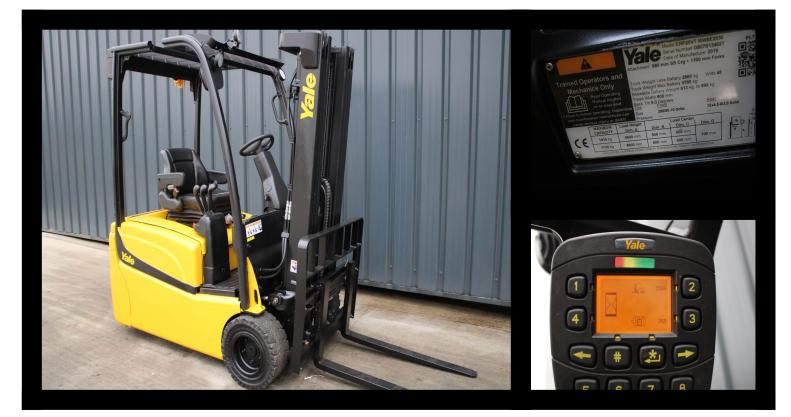

## YALE ERP20VT Electric Forklift

Equipment Number: 19ECB610

| Make/Model | Yale     | Year of Manufacture | 2019 |
|------------|----------|---------------------|------|
| Capacity   | 2000     | Lift Height         | 4600 |
| Fuel Type  | Electric | Hours Worked        | 3369 |

## Total Price: £12750+ VAT

The Yale ERP20 is a durable and efficient 2.0-tonne electric forklift, designed for smooth and quiet operation in indoor environments.

All equipment goes through a thorough inspection by our expert engineers ensuring the equipment is in perfect condition. All equipment comes with a 6 month warranty.