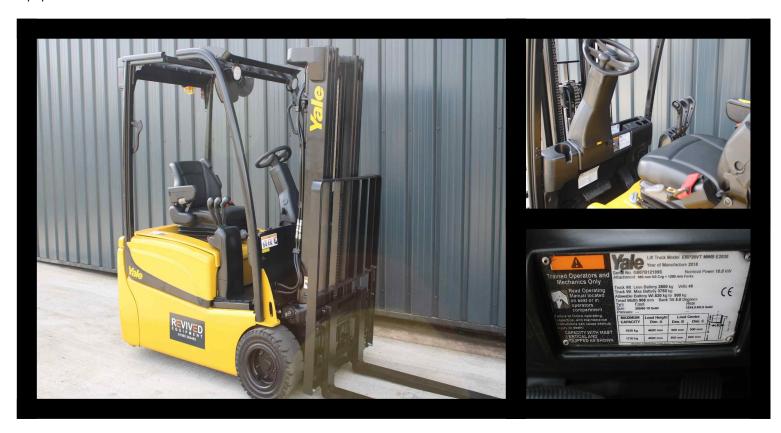

## YALE ERP20VT Electric Forklift

Equipment Number: 18ECB427

| Make/Model | Yale     | Year of Manufacture | 2018 |
|------------|----------|---------------------|------|
| Capacity   | 2000     | Lift Height         | 4600 |
| Fuel Type  | Electric | Hours Worked        | 5735 |

## Total Price: £11950+ VAT

The Yale ERP20 is a durable and efficient 2.0-tonne electric forklift, designed for smooth and quiet operation in indoor environments.

All equipment goes through a thorough inspection by our expert engineers ensuring the equipment is in perfect condition. All equipment comes with a 6 month warranty.