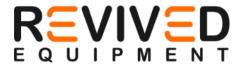

## YALE ERP20VT Electric Forklift

Equipment Number: 17ECB186

| Make/Model | Yale     | Year of Manufacture | 2017 |
|------------|----------|---------------------|------|
| Capacity   | 2000     | Lift Height         | 3715 |
| Fuel Type  | Electric | Hours Worked        | 3831 |

## Total Price: £11350+ VAT

The Yale ERP20 is a durable and efficient 2.0-tonne electric forklift, designed for smooth and quiet operation in indoor environments.

All equipment goes through a thorough inspection by our expert engineers ensuring the equipment is in perfect condition. All equipment comes with a 6 month warranty.