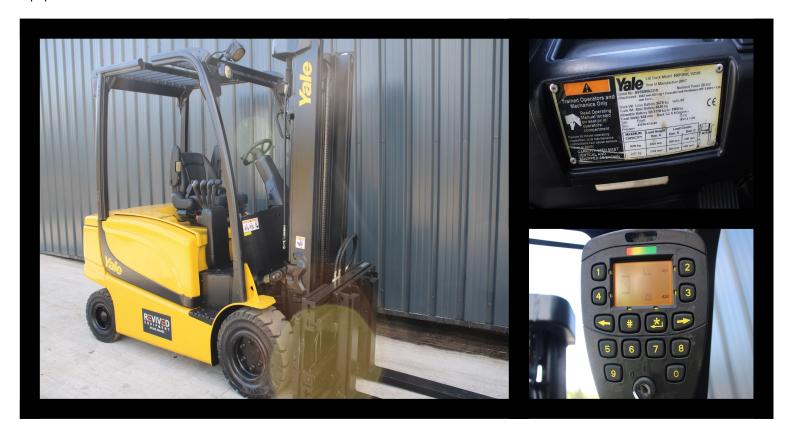

## YALE ERP35VL Electric Forklift

Equipment Number: 16ECB545

| Make/Model | Yale     | Year of Manufacture | 2017 |
|------------|----------|---------------------|------|
| Capacity   | 3500     | Lift Height         | 3205 |
| Fuel Type  | Electric | Hours Worked        | 463  |

## Total Price: £13750+ VAT

The Yale ERP35 is a durable and efficient 3.5-tonne electric forklift, designed for smooth and quiet operation in indoor environments. A Fork Positioner attachment has been fitted to this truck.