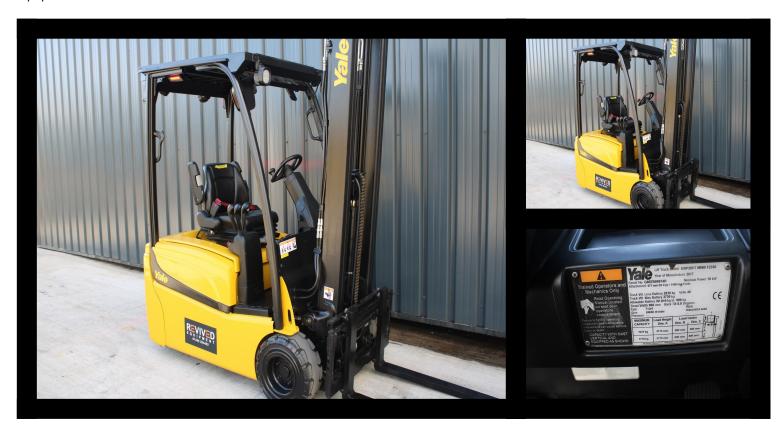

## **YALE ERP20VT Electric Forklift**

Equipment Number: 17ECB185

| Make/Model | Yale     | Year of Manufacture | 2017 |
|------------|----------|---------------------|------|
| Capacity   | 2000     | Lift Height         | 3715 |
| Fuel Type  | Electric | Hours Worked        | 4688 |

## Total Price: £11250+ VAT

The Yale ERP20 is a durable and efficient 2.0-tonne electric forklift, designed for smooth and quiet operation in indoor environments.

All equipment goes through a thorough inspection by our expert engineers ensuring the equipment is in perfect condition. All equipment comes with a 6 month warranty.