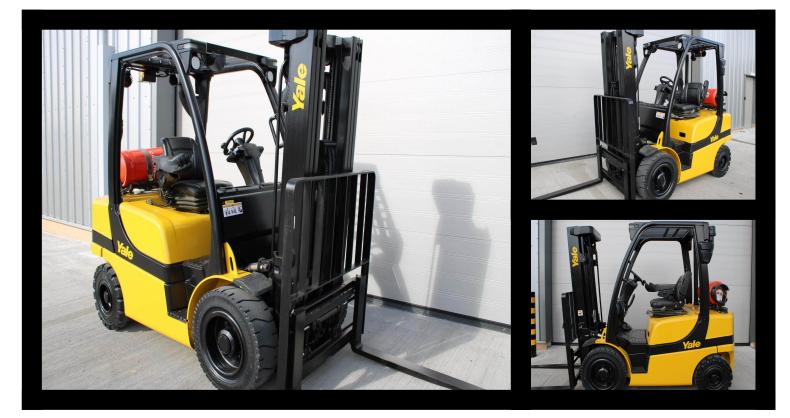

## YALE GLP25VX LPG Forklift

Equipment Number: 17GCB052

| Make/Model | Yale | Year of Manufacture | 2017 |
|------------|------|---------------------|------|
| Capacity   | 2500 | Lift Height         | 4950 |
| Fuel Type  | Gas  | Hours Worked        | 9584 |

## Total Price: £11700+ VAT

The Yale GDP25VX is a powerful gas forklift engineered for heavy-duty operations, offering a lifting capacity of 2,500kg.

All equipment goes through a thorough inspection by our expert engineers ensuring the equipment is in perfect condition. All equipment comes with a 6 month warranty.